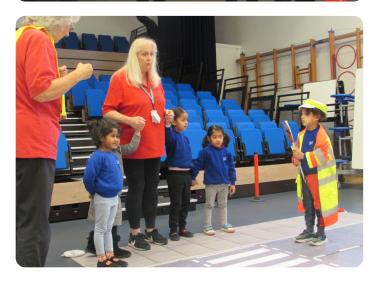

# Road Safety - Early Years

Early years have been learning about how to stay safe on the roads this term, especially as we head further into the winter months. Last month was all about raising awareness of key areas of road safety and the children taking part in an interactive activity where they learnt to 'stop, look, listen, think and cross' Children acted out being drivers and pedestrians and they helped each other to cross the road safely.