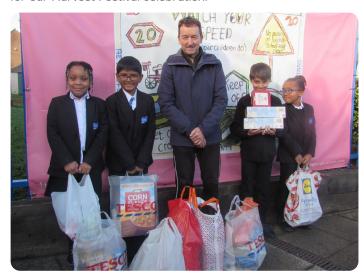

### **Harvest Fastival Collection**

In November, the Hillingdon Food Bank came to collect the School's Harvest Festival donation. The children have been learning about how even a small contribution can go a long way in supporting and helping our local community, particularly in these more challenging times. The Hillingdon Food Bank were very grateful for the large amount of food and toiletry items our school was able to collect in support of those who need our help the most. We would like to thank all parents, guardians and carers for your support and generosity in donating items for our Harvest Festival celebration.