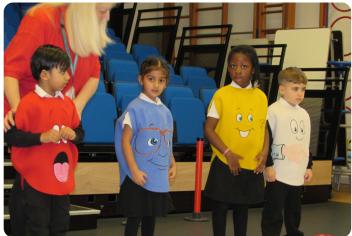

# Road Safety - Early Years

Early years have been learning about how to stay safe on the roads this term, especially as we head further into the winter months. Last month was all about raising awareness of key areas of road safety and the children taking part in an interactive activity where they learnt to 'stop, look, listen, think and cross' Children acted out being drivers and pedestrians and they helped each other to cross the road safely.