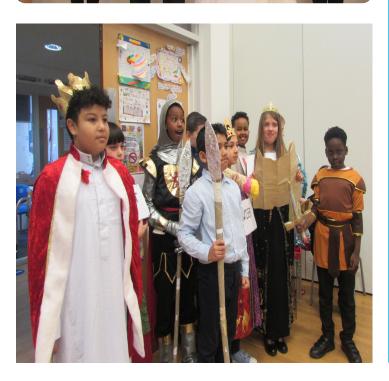

## **Christmas Performance - Year 5**

On Friday 2nd December, Year 5 children demonstrated their individual talents as they performed in their annual Christmas show, which this year, told the story of the cruelty of King Herod during the time of Jesus. The performance was linked to the contemporary world, sending out the message that anyone can be a superstar! It was a wonderful musical performance by the children, who sang their songs with delightful enthusiasm. A fun party for all Year 5 pupils then took place, where they all celebrated the end of a very successful day!