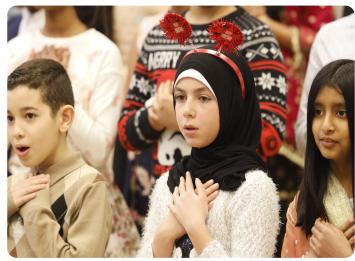

## Christmas Performance - Year 6

On Thursday 1st December, the Year 6 children proudly performed their final Christmas show at Rosedale Primary School. They performed a variety of songs to their parents, guardians and carers which was followed by instrumental performances from the children who play a musical instrument. They all sang and played to the very best of their abilities. They were rewarded for all their hard work later in the day as they enjoyed their annual Christmas party!

## **Christmas Performance - Year 5**

On Friday 2nd December, Year 5 children demonstrated their individual talents as they performed in their annual Christmas show, which this year, told the story of the cruelty of King Herod during the time of Jesus. The performance was linked to the contemporary world, sending out the message that anyone can be a superstar! It was a wonderful musical performance by the children, who sang their songs with delightful enthusiasm. A fun party for all Year 5 pupils then took place, where they all celebrated the end of a very successful day!