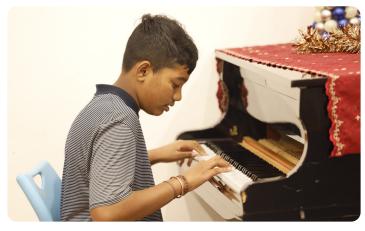

## Christmas Performance - Year 6

On Thursday 1st December, the Year 6 children proudly performed their final Christmas show at Rosedale Primary School. They performed a variety of songs to their parents, guardians and carers which was followed by instrumental performances from the children who play a musical instrument. They all sang and played to the very best of their abilities. They were rewarded for all their hard work later in the day as they enjoyed their annual Christmas party!