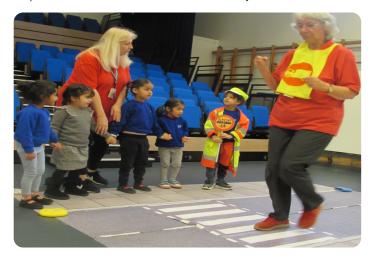

# Road Safety - Early Years

Early years have been learning about how to stay safe on the roads this term, especially as we head further into the winter months. Last month was all about raising awareness of key areas of road safety and the children taking part in an interactive activity where they learnt to 'stop, look, listen, think and cross' Children acted out being drivers and pedestrians and they helped each other to cross the road safely.