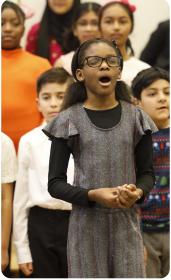

## Christmas Performance - Year 6

On Thursday 1st December, the Year 6 children proudly performed their final Christmas show at Rosedale Primary School. They performed a variety of songs to their parents, guardians and carers which was followed by instrumental performances from the children who play a musical instrument. They all sang and played to the very best of their abilities. They were rewarded for all their hard work later in the day as they enjoyed their annual Christmas party!