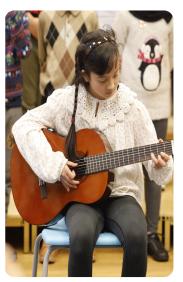

## Christmas Performance - Year 6

On Thursday 1st December, the Year 6 children proudly performed their final Christmas show at Rosedale Primary School. They performed a variety of songs to their parents, guardians and carers which was followed by instrumental performances from the children who play a musical instrument. They all sang and played to the very best of their abilities. They were rewarded for all their hard work later in the day as they enjoyed their annual Christmas party!