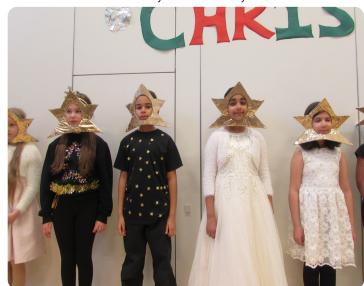

## **Christmas Performance - Year 5**

On Friday 2nd December, Year 5 children demonstrated their individual talents as they performed in their annual Christmas show, which this year, told the story of the cruelty of King Herod during the time of Jesus. The performance was linked to the contemporary world, sending out the message that anyone can be a superstar! It was a wonderful musical performance by the children, who sang their songs with delightful enthusiasm. A fun party for all Year 5 pupils then took place, where they all celebrated the end of a very successful day!