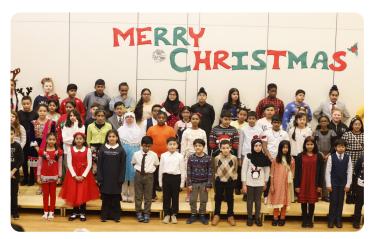

## Christmas Performance - Year 6

On Thursday 1st December, the Year 6 children proudly performed their final Christmas show at Rosedale Primary School. They performed a variety of songs to their parents, guardians and carers which was followed by instrumental performances from the children who play a musical instrument. They all sang and played to the very best of their abilities. They were rewarded for all their hard work later in the day as they enjoyed their annual Christmas party!

## **Christmas Performance - Year 5**

On Friday 2nd December, Year 5 children demonstrated their individual talents as they performed in their annual Christmas show, which this year, told the story of the cruelty of King Herod during the time of Jesus. The performance was linked to the contemporary world, sending out the message that anyone can be a superstar! It was a wonderful musical performance by the children, who sang their songs with delightful enthusiasm. A fun party for all Year 5 pupils then took place, where they all celebrated the end of a very successful day!