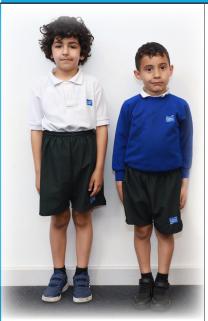

### **GIRLS PE KIT**

WHITE POLO SHIRT (with badge)
BLACK PE SHORTS (with badge)
BLUE SWEATSHIRT (with badge)

#### **BOYS PE KIT**

WHITE POLO SHIRT (with badge)
BLACK PE SHORTS (with badge)
BLUE SWEATSHIRT (with badge)