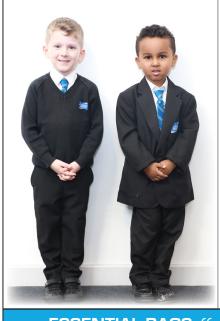

#### **BOYS UNIFORM**

# **BLACK BLAZER** (with badge)

**BLACK JUMPER** (with badge)

BLACK PLAIN TROUSERS BLACK FORMAL SHORTS WHITE SHIRT

TIE (School colours, worn with the three roses showing)

BLACK SENSIBLE SHOES (Plain)