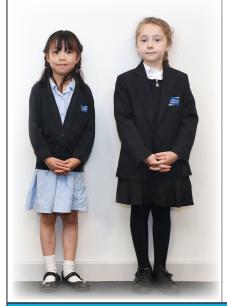

#### **GIRLS UNIFORM**

# BLACK BLAZER (with badge)

BLACK CARDIGAN (with badge)

BLACK PINAFORE DRESS
BLACK SKIRT

BLACK PLAIN TROUSERS
BLUE SUMMER DRESS

WHITE SHIRT (with Revere Collar)

BLACK SENSIBLE SHOES (Plain)