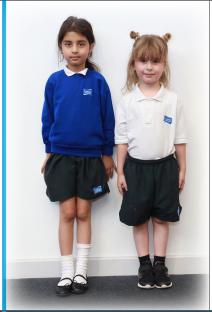

### **GIRLS PE KIT**

WHITE POLO SHIRT (with badge)
BLACK PE SHORTS (with badge)
BLUE SWEATSHIRT (with badge)

#### **BOYS PE KIT**

WHITE POLO SHIRT (with badge)
BLACK PE SHORTS (with badge)
BLUE SWEATSHIRT (with badge)