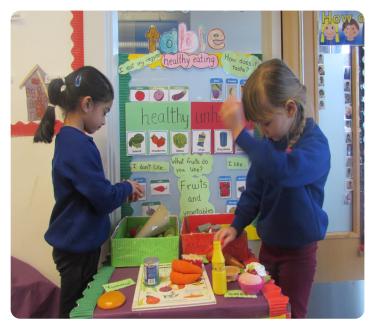

## **Nursery Activities**

The Nursery children have returned to school after the Christmas holidays and jumped straight back into various activities. The children used the interactive whiteboards to practise writing different sounds they have learnt, engaged in sensory play using the sandpit and soft foam, and attempted various Mathematics games to develop and reinforce basic numeracy skills. They were all thrilled to return to Nursery and were ecstatic to see their friends!