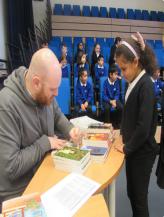

## Exciting Author Visit & Book signing!

Luke Temple, a passionate children's author, visited our school on 17th January 2024. During his visit, he conducted exciting literature workshops, which ignited the pupils' appetite for reading and writing. The children received valuable insights into the creative writing process and the inspiration behind his many books. Over 100 of our pupils held intellectual conversations with him during the book signing event, which took place the following day.