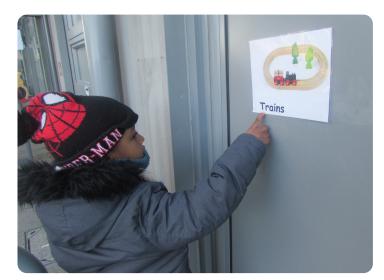

## **Nursery Activities**

The Nursery children have returned to school after the Christmas holidays and jumped straight back into various activities. The children used the interactive whiteboards to practise writing different sounds they have learnt, engaged in sensory play using the sandpit and soft foam, and attempted various Mathematics games to develop and reinforce basic numeracy skills. They were all thrilled to return to Nursery and were ecstatic to see their friends!