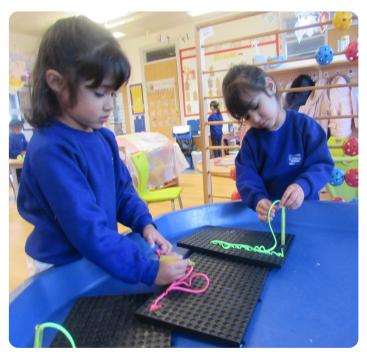

## **Nursery Activities**

The Nursery children have returned to school after the Christmas holidays and jumped straight back into various activities. The children used the interactive whiteboards to practise writing different sounds they have learnt, engaged in sensory play using the sandpit and soft foam, and attempted various Mathematics games to develop and reinforce basic numeracy skills. They were all thrilled to return to Nursery and were ecstatic to see their friends!