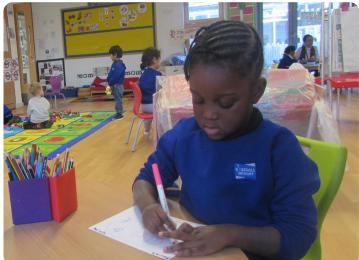

## **Nursery Activities**

The Nursery children have returned to school after the Christmas holidays and jumped straight back into various activities. The children used the interactive whiteboards to practise writing different sounds they have learnt, engaged in sensory play using the sandpit and soft foam, and attempted various Mathematics games to develop and reinforce basic numeracy skills. They were all thrilled to return to Nursery and were ecstatic to see their friends!