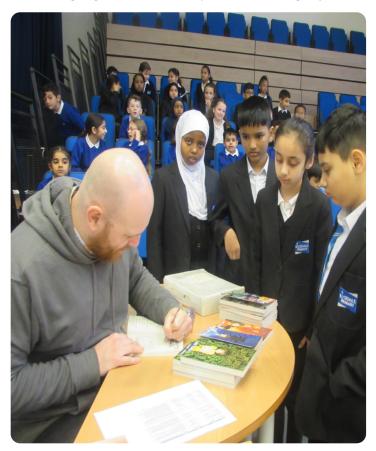

## Exciting Author Visit & Book signing!

Luke Temple, a passionate children's author, visited our school on 17th January 2024. During his visit, he conducted exciting literature workshops, which ignited the pupils' appetite for reading and writing. The children received valuable insights into the creative writing process and the inspiration behind his many books. Over 100 of our pupils held intellectual conversations with him during the book signing event, which took place the following day.