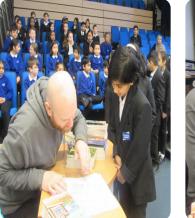

## Exciting Author Visit & Book signing!

Luke Temple, a passionate children's author, visited our school on 17th January 2024. During his visit, he conducted exciting literature workshops, which ignited the pupils' appetite for reading and writing. The children received valuable insights into the creative writing process and the inspiration behind his many books. Over 100 of our pupils held intellectual conversations with him during the book signing event, which took place the following day.