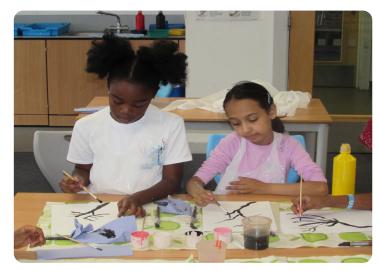

# Summer School

On Monday 24th to Tuesday 25th July, some of our pupils were invited to take part in a Summer School which helped to support them with their Mathematics and English. The children thoroughly enjoyed all the different activities without even realising it was further helping in their understanding of Mathematics and English.