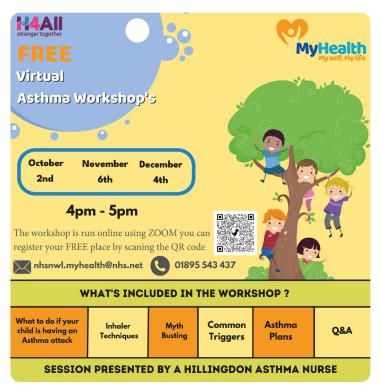

#### MyHealth Asthma Workshops

MyHealth are running FREE Asthma workshops for parents who have children with Asthma. These sessions are run by the Hillingdon Hospital asthma nurses giving you the chance to learn from health professionals and to ask them questions directly. Some of the content included in these sessions is:

- Asthma attacks
- Asthma triggers
- Inhaler techniques
- Asthma action plans

The workshop is run online using ZOOM you can register your FREE place HERE.

https://www.eventbrite.co.uk/e/myhealth-asthma-workshop-forparents-children-tickets-191548726397

All sessions are from 4 - 5 pm and current dates are:

- Monday 2nd October
- Monday 6th November
- Monday 4th December

You can also contact the MyHealth team on tel: 01895 543 437 or <u>nhsnwlccg.myhealth@nhs.net</u>.