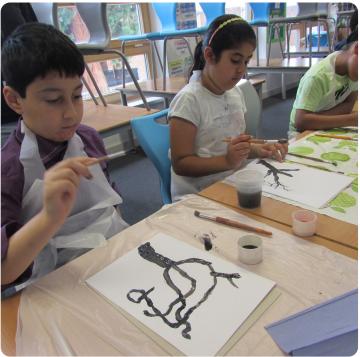

# Summer School

On Monday 24th to Tuesday 25th July, some of our pupils were invited to take part in a Summer School which helped to support them with their Mathematics and English. The children thoroughly enjoyed all the different activities without even realising it was further helping in their understanding of Mathematics and English.