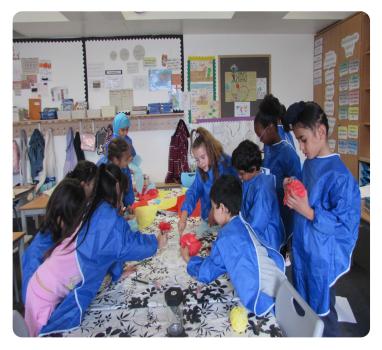

# Summer School

On Monday 24th to Tuesday 25th July, some of our pupils were invited to take part in a Summer School which helped to support them with their Mathematics and English. The children thoroughly enjoyed all the different activities without even realising it was further helping in their understanding of Mathematics and English.