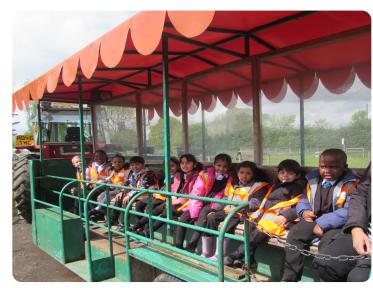

# **Odds Farm Trip**

The Reception pupils had a great day out at Odds Farm Park. They were able to get up close to some of the animals, and even fed them. They went on a guided tractor ride round the farm to see some of the bigger animals to learn about the breed of each animal, where they originally come from and what they like to do and eat. They ended the day playing on the outdoor adventure playground and playing in the soft play areas where they all had great fun.