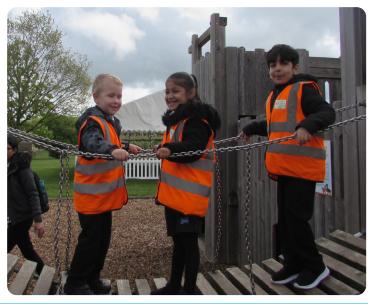

# **Odds Farm Trip**

The Reception pupils had a great day out at Odds Farm Park. They were able to get up close to some of the animals, and even fed them. They went on a guided tractor ride round the farm to see some of the bigger animals to learn about the breed of each animal, where they originally come from and what they like to do and eat. They ended the day playing on the outdoor adventure playground and playing in the soft play areas where they all had great fun.