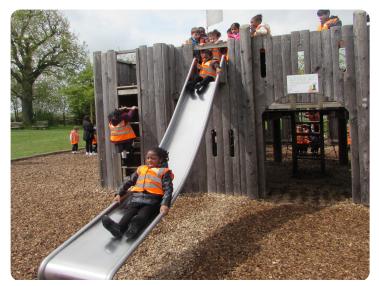

# **Odds Farm Trip**

The Reception pupils had a great day out at Odds Farm Park. They were able to get up close to some of the animals, and even fed them. They went on a guided tractor ride round the farm to see some of the bigger animals to learn about the breed of each animal, where they originally come from and what they like to do and eat. They ended the day playing on the outdoor adventure playground and playing in the soft play areas where they all had great fun.