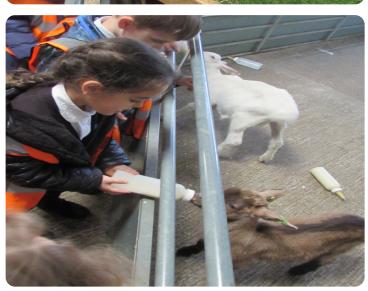

# **Odds Farm Trip**

The Reception pupils had a great day out at Odds Farm Park. They were able to get up close to some of the animals, and even fed them. They went on a guided tractor ride round the farm to see some of the bigger animals to learn about the breed of each animal, where they originally come from and what they like to do and eat. They ended the day playing on the outdoor adventure playground and playing in the soft play areas where they all had great fun.