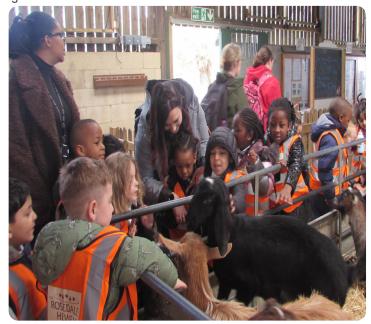

# **Odds Farm Trip**

The Reception pupils had a great day out at Odds Farm Park. They were able to get up close to some of the animals, and even fed them. They went on a guided tractor ride round the farm to see some of the bigger animals to learn about the breed of each animal, where they originally come from and what they like to do and eat. They ended the day playing on the outdoor adventure playground and playing in the soft play areas where they all had great fun.