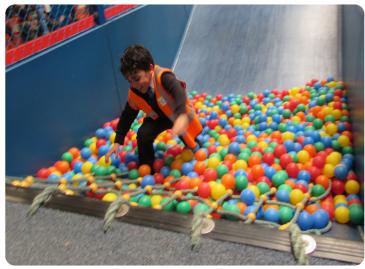

# **Odds Farm Trip**

The Reception pupils had a great day out at Odds Farm Park. They were able to get up close to some of the animals, and even fed them. They went on a guided tractor ride round the farm to see some of the bigger animals to learn about the breed of each animal, where they originally come from and what they like to do and eat. They ended the day playing on the outdoor adventure playground and playing in the soft play areas where they all had great fun.