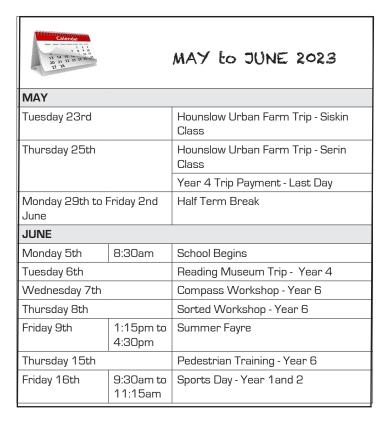

### Sports Day - Year 1 & 2

The Sports Day for children in in Year 1 and 2 will be on Friday 16th June, from 9:30am to 11:15am. It will take place on the sports field as in previous years, weather permitting. This year, we are pleased to be able to welcome back spectators for this event.

## **Half Term**

The School will be closed from Monday 29th May to Friday 2nd June for the Half Term holiday. The School will reopen on Monday 5th June at the normal entry times.