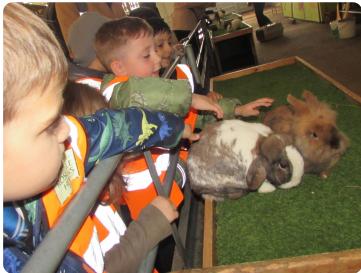

# **Odds Farm Trip**

The Reception pupils had a great day out at Odds Farm Park. They were able to get up close to some of the animals, and even fed them. They went on a guided tractor ride round the farm to see some of the bigger animals to learn about the breed of each animal, where they originally come from and what they like to do and eat. They ended the day playing on the outdoor adventure playground and playing in the soft play areas where they all had great fun.