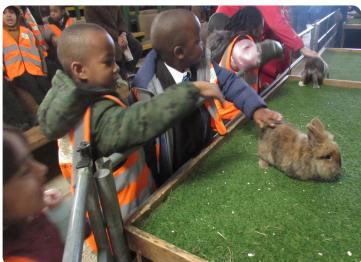

# **Odds Farm Trip**

The Reception pupils had a great day out at Odds Farm Park. They were able to get up close to some of the animals, and even fed them. They went on a guided tractor ride round the farm to see some of the bigger animals to learn about the breed of each animal, where they originally come from and what they like to do and eat. They ended the day playing on the outdoor adventure playground and playing in the soft play areas where they all had great fun.