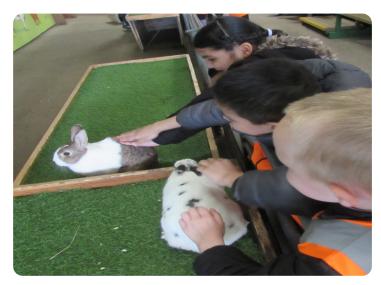

# **Odds Farm Trip**

The Reception pupils had a great day out at Odds Farm Park. They were able to get up close to some of the animals, and even fed them. They went on a guided tractor ride round the farm to see some of the bigger animals to learn about the breed of each animal, where they originally come from and what they like to do and eat. They ended the day playing on the outdoor adventure playground and playing in the soft play areas where they all had great fun.