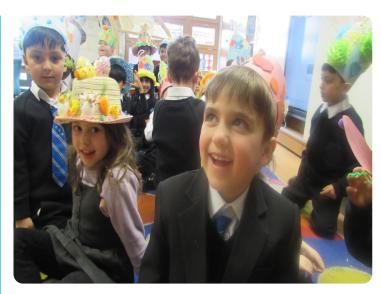

## Reception and Nursery Easter Bonnet Parade

On Tuesday 28th and Wednesday 29th March, the Reception and Nursery children paraded their Easter Bonnets around whilst singing at the top of voices for their families and the Easter bunny to hear. Their families were delighted to see all their bonnets that they had worked so hard on with their children.