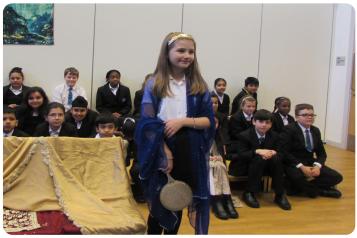

## Year 5 Easter Assembly

On Monday 27th March, the Year 5 pupils put on a wonderful performance retelling the Greek Myth about Pandora's Box. All the children stepped into their role enthusiastically and put on a brilliant performance, shining in their roles. The children also sang beautiful songs, much to the delight of their families who came to watch. Thank you for continuing to support your children's performances.