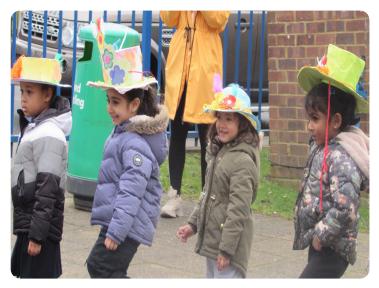

## Reception and Nursery Easter Bonnet Parade

On Tuesday 28th and Wednesday 29th March, the Reception and Nursery children paraded their Easter Bonnets around whilst singing at the top of voices for their families and the Easter bunny to hear. Their families were delighted to see all their bonnets that they had worked so hard on with their children.