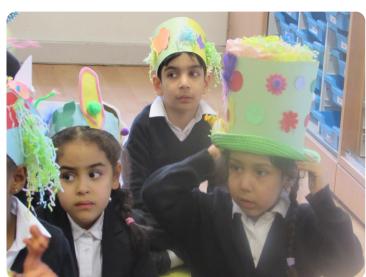

## Reception and Nursery Easter Bonnet Parade

On Tuesday 28th and Wednesday 29th March, the Reception and Nursery children paraded their Easter Bonnets around whilst singing at the top of voices for their families and the Easter bunny to hear. Their families were delighted to see all their bonnets that they had worked so hard on with their children.