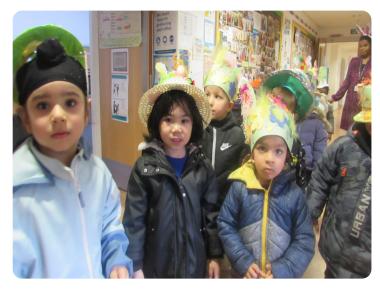

## Reception and Nursery Easter Bonnet Parade

On Tuesday 28th and Wednesday 29th March, the Reception and Nursery children paraded their Easter Bonnets around whilst singing at the top of voices for their families and the Easter bunny to hear. Their families were delighted to see all their bonnets that they had worked so hard on with their children.