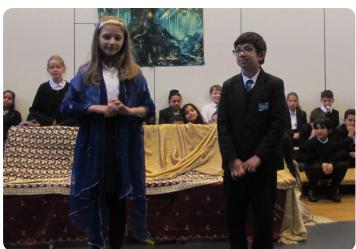

## Year 5 Easter Assembly

On Monday 27th March, the Year 5 pupils put on a wonderful performance retelling the Greek Myth about Pandora's Box. All the children stepped into their role enthusiastically and put on a brilliant performance, shining in their roles. The children also sang beautiful songs, much to the delight of their families who came to watch. Thank you for continuing to support your children's performances.