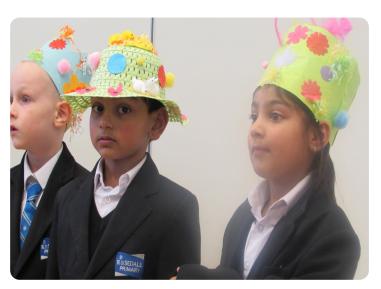

## Reception and Nursery Easter Bonnet Parade

On Tuesday 28th and Wednesday 29th March, the Reception and Nursery children paraded their Easter Bonnets around whilst singing at the top of voices for their families and the Easter bunny to hear. Their families were delighted to see all their bonnets that they had worked so hard on with their children.