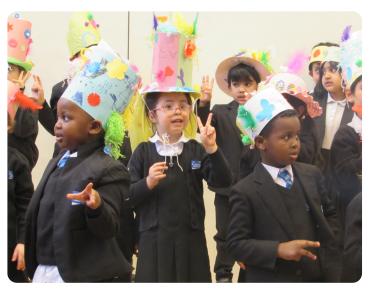

## Reception and Nursery Easter Bonnet Parade

On Tuesday 28th and Wednesday 29th March, the Reception and Nursery children paraded their Easter Bonnets around whilst singing at the top of voices for their families and the Easter bunny to hear. Their families were delighted to see all their bonnets that they had worked so hard on with their children.