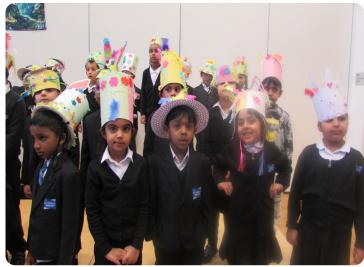

## Reception and Nursery Easter Bonnet Parade

On Tuesday 28th and Wednesday 29th March, the Reception and Nursery children paraded their Easter Bonnets around whilst singing at the top of voices for their families and the Easter bunny to hear. Their families were delighted to see all their bonnets that they had worked so hard on with their children.