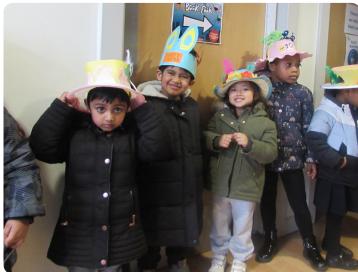

## Reception and Nursery Easter Bonnet Parade

On Tuesday 28th and Wednesday 29th March, the Reception and Nursery children paraded their Easter Bonnets around whilst singing at the top of voices for their families and the Easter bunny to hear. Their families were delighted to see all their bonnets that they had worked so hard on with their children.