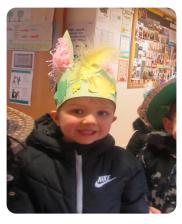

## Reception and Nursery Easter Bonnet Parade

On Tuesday 28th and Wednesday 29th March, the Reception and Nursery children paraded their Easter Bonnets around whilst singing at the top of voices for their families and the Easter bunny to hear. Their families were delighted to see all their bonnets that they had worked so hard on with their children.