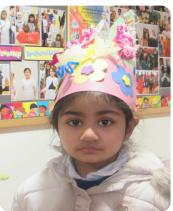

## Reception and Nursery Easter Bonnet Parade

On Tuesday 28th and Wednesday 29th March, the Reception and Nursery children paraded their Easter Bonnets around whilst singing at the top of voices for their families and the Easter bunny to hear. Their families were delighted to see all their bonnets that they had worked so hard on with their children.