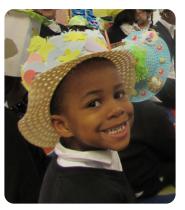

## Reception and Nursery Easter Bonnet Parade

On Tuesday 28th and Wednesday 29th March, the Reception and Nursery children paraded their Easter Bonnets around whilst singing at the top of voices for their families and the Easter bunny to hear. Their families were delighted to see all their bonnets that they had worked so hard on with their children.