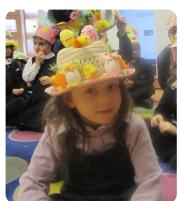

## Reception and Nursery Easter Bonnet Parade

On Tuesday 28th and Wednesday 29th March, the Reception and Nursery children paraded their Easter Bonnets around whilst singing at the top of voices for their families and the Easter bunny to hear. Their families were delighted to see all their bonnets that they had worked so hard on with their children.