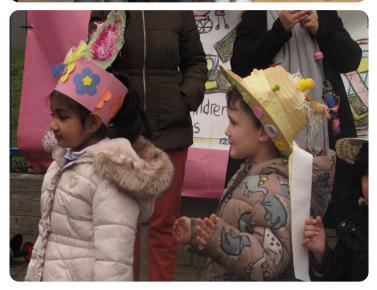

## Reception and Nursery Easter Bonnet Parade

On Tuesday 28th and Wednesday 29th March, the Reception and Nursery children paraded their Easter Bonnets around whilst singing at the top of voices for their families and the Easter bunny to hear. Their families were delighted to see all their bonnets that they had worked so hard on with their children.