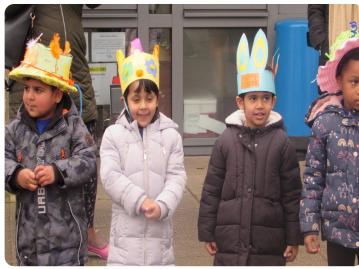

## Reception and Nursery Easter Bonnet Parade

On Tuesday 28th and Wednesday 29th March, the Reception and Nursery children paraded their Easter Bonnets around whilst singing at the top of voices for their families and the Easter bunny to hear. Their families were delighted to see all their bonnets that they had worked so hard on with their children.