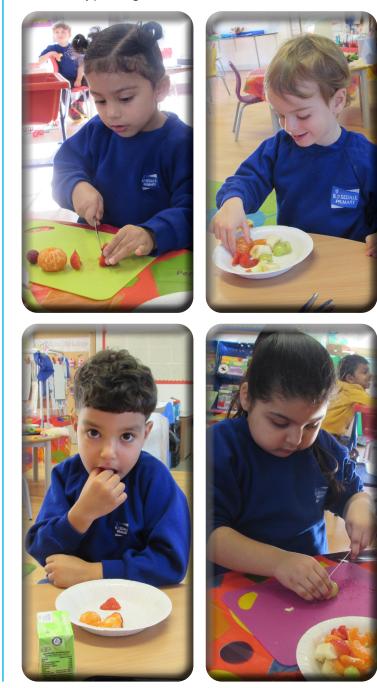

### **Fruit Salad**

The Nursery children have been learning about healthy foods by making their own fruit salads. The children hand-picked the fruits they liked the most and embraced the opportunity to sample a variety of new fruits! They then practised their cutting skills by chopping their chosen fruits into bite-size pieces before combining them together to produce a beautiful blend of vibrant, refreshing, aesthetically pleasing fruit salads!