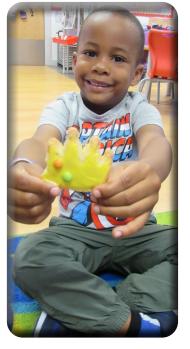

### **Queen's Platinum Jubilee Celebrations**

On Friday 20th May, the whole school paid tribute to the Queen by celebrating her Platinum Jubilee! The children marked this occasion by taking part in a variety of Jubilee-themed activities such as making their own crowns, flags and cookies!

The children enjoyed a picnic lunch which was moved indoors due to the typical British weather of rain! The halls were decorated with bunting in honour of the celebrations and the children were each given their own party bag with a small token to remember the day by.