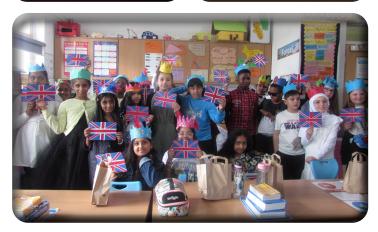

### **Queen's Platinum Jubilee Celebrations**

On Friday 20th May, the whole school paid tribute to the Queen by celebrating her Platinum Jubilee! The children marked this occasion by taking part in a variety of Jubilee-themed activities such as making their own crowns, flags and cookies!

The children enjoyed a picnic lunch which was moved indoors due to the typical British weather of rain! The halls were decorated with bunting in honour of the celebrations and the children were each given their own party bag with a small token to remember the day by.

We hope that all the children had an exciting day filled with fun and celebrations!