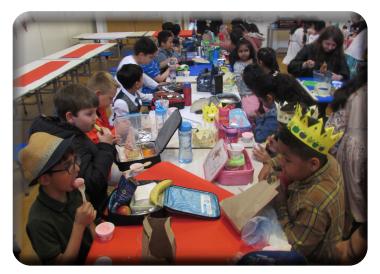

### **Queen's Platinum Jubilee Celebrations**

On Friday 20th May, the whole school paid tribute to the Queen by celebrating her Platinum Jubilee! The children marked this occasion by taking part in a variety of Jubilee-themed activities such as making their own crowns, flags and cookies!

The children enjoyed a picnic lunch which was moved indoors due to the typical British weather of rain! The halls were decorated with bunting in honour of the celebrations and the children were each given their own party bag with a small token to remember the day by.