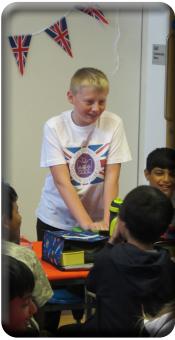

### **Queen's Platinum Jubilee Celebrations**

On Friday 20th May, the whole school paid tribute to the Queen by celebrating her Platinum Jubilee! The children marked this occasion by taking part in a variety of Jubilee-themed activities such as making their own crowns, flags and cookies!

The children enjoyed a picnic lunch which was moved indoors due to the typical British weather of rain! The halls were decorated with bunting in honour of the celebrations and the children were each given their own party bag with a small token to remember the day by.