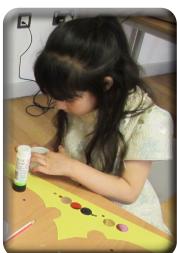

### **Queen's Platinum Jubilee Celebrations**

On Friday 20th May, the whole school paid tribute to the Queen by celebrating her Platinum Jubilee! The children marked this occasion by taking part in a variety of Jubilee-themed activities such as making their own crowns, flags and cookies!