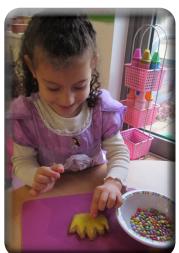

### **Queen's Platinum Jubilee Celebrations**

On Friday 20th May, the whole school paid tribute to the Queen by celebrating her Platinum Jubilee! The children marked this occasion by taking part in a variety of Jubilee-themed activities such as making their own crowns, flags and cookies!