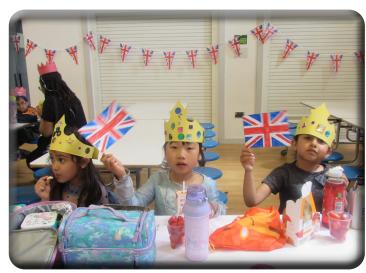

### **Queen's Platinum Jubilee Celebrations**

On Friday 20th May, the whole school paid tribute to the Queen by celebrating her Platinum Jubilee! The children marked this occasion by taking part in a variety of Jubilee-themed activities such as making their own crowns, flags and cookies!

The children enjoyed a picnic lunch which was moved indoors due to the typical British weather of rain! The halls were decorated with bunting in honour of the celebrations and the children were each given their own party bag with a small token to remember the day by.